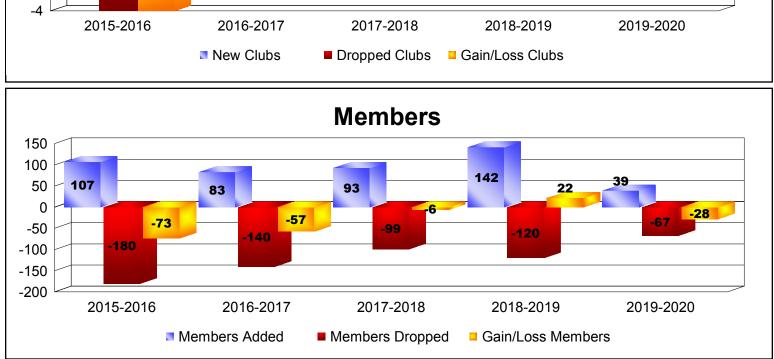

| Year      | New<br>Clubs | Dropped<br>Clubs | Gain/<br>Loss<br>Clubs | New<br>Members | Charter<br>Members | Reinstate<br>Members | Transfer<br>Members | Total<br>Member<br>Added | Total<br>Members<br>Dropped | Gain/<br>Loss<br>Members |
|-----------|--------------|------------------|------------------------|----------------|--------------------|----------------------|---------------------|--------------------------|-----------------------------|--------------------------|
| 2015-2016 | 0            | -4               | -4                     | 92             | 2                  | 2                    | 11                  | 107                      | -180                        | -73                      |
| 2016-2017 | 0            | -3               | -3                     | 77             | 0                  | 3                    | 3                   | 83                       | -140                        | -57                      |
| 2017-2018 | 1            | 0                | 1                      | 69             | 20                 | 1                    | 3                   | 93                       | -99                         | -6                       |
| 2018-2019 | 2            | 0                | 2                      | 73             | 60                 | 7                    | 2                   | 142                      | -120                        | 22                       |
| 2019-2020 | 0            | -1               | -1                     | 36             | 0                  | 0                    | 3                   | 39                       | -67                         | -28                      |
| Average   | 1            | -2               | -1                     | 69             | 16                 | 3                    | 4                   | 93                       | -121                        | -28                      |
| Clubs     |              |                  |                        |                |                    |                      |                     |                          |                             |                          |
|           |              |                  |                        |                |                    |                      |                     |                          |                             |                          |